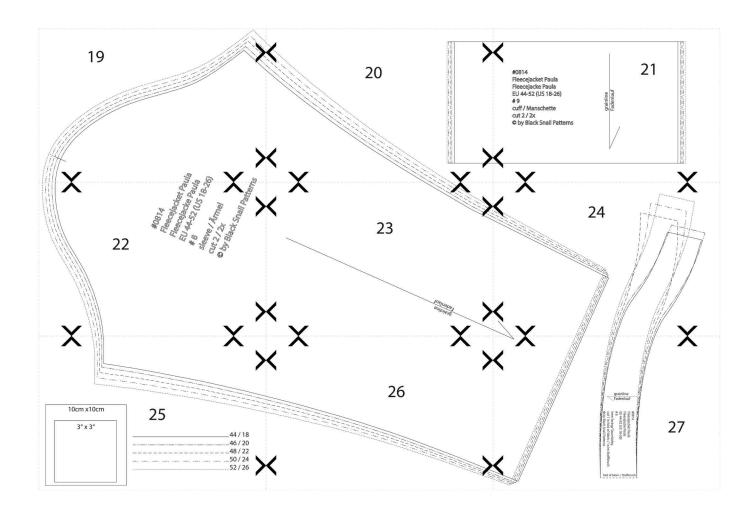

#### Pieces:

#1 front: cut 2 #2 side front: cut 2 #3 side back cut 2

#4 upper back: cut 1 in fold of fabric #5 lower back: cut 1 in fold of fabric #6 hem facing: cut 1 in fold of fabric

#7 collar: cut 2 in fold of fabric

#8 sleeve: cut 2 #9 cuff: cut 2 #10 pocket: cut 4

5/8" seam allowance included, hem 1 3/16" included 1,5 cm seam allowance included, hem 3cm included