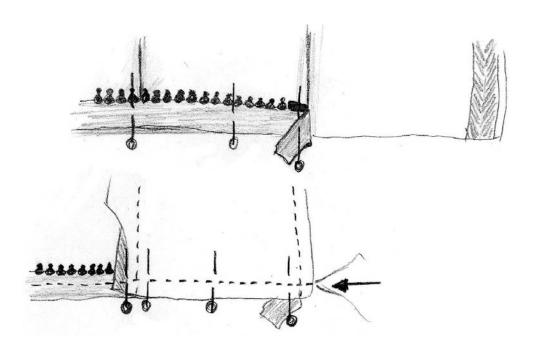

Turn over collar and hem. Stitching should be as far away to open and close zipper without problems.

7. At the collar pin together the seam allowance of neckline, inner and outer collar exactly. Sew along the stitching of the stay tape. Take care to sew within the seam allowance. Start and end about 5cm (2") in front of the zipper (arrows).

Cut back seam allowance, lay stay tape on top and sew stay tape to neckline from the inside of the jacket like shown at the picture below.

- 8. Sew in sleeves, fold seam allowance to jacket and topstitch from right side with the width of your presser foot.
- 9. Sew hem facing to back part, iron, close side seams and sleeves, iron carefully.
- 10. Cuffs: Pin short edges right sides together and sew, open seam allowance and iron. Fold cuff in the middle and pin to sleeve matching seams of sleeve and cuff. Sew, fold seam allowance to sleeves and topstitch from the right side.
- 11. Turn in hem, topstitch 2cm (3/4") from the edge at hem, topstitch with the width of your presser foot along zipper and collar.