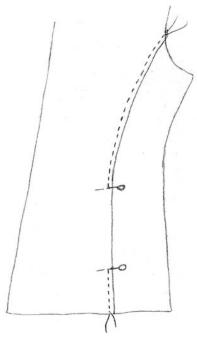

Turn over collar and hem. Stitching should be as far away to open and close zipper without problems.

7. At the collar pin together the seam allowance of neckline, inner and outer collar exactly. Sew along the stitching of the stay tape. Take care to sew within the seam allowance. Start and end about 5cm (2") in front of the zipper (arrows).

Cut back seam allowance, lay stay tape on top and sew stay tape to neckline from the inside of the jacket like shown at the picture below.

- 8. Sew in sleeves, fold seam allowance to jacket and topstitch from right side with the width of your presser foot.
- 9. Sew hem facing to back part, iron, close side seams and sleeves, iron carefully.
- 10. Cuffs: Pin short edges right sides together and sew, open seam allowance and iron. Fold cuff in the middle and pin to sleeve matching seams of sleeve and cuff. Sew, fold seam allowance to sleeves and topstitch from the right side.
- 11. Turn in hem, topstitch 2cm (3/4") from the edge at hem, topstitch with the width of your presser foot along zipper and collar.