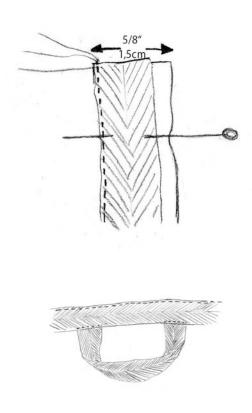

, baste.

Turn to right side, and topstitch with the width of your presser foot. Leave pocket open. Open pocket and pull it over the arm bed of your sewing machine and topstitch pocket opening.



- 4. Sew upper and lower back, right sides together, fold seam allowance to upper part and topstitch from the right side with width of presser foot.
- Sew back sides to back part, fold seam allowance to back part, topstitch from right side. Close shoulder seams, fold seam allowance to back part and topstitch from right side.
- 5. Pin collar pieces right sides together and sew top edge, iron carefully and cut back seam allowance slightly. Sew stay tape to right side of inner collar exactly with the width of seam allowance. Sew a hanger loop to centre of stay tape. Sew outer collar to neckline.





#### 6. Zipper

Pin zipper 3cm (1 3/16") above hem to centre front, turn up hem, pull edge a little bit to centre front (arrow).



At collar the zipper ends exactly at upper edge of collar. Turn down upper collar, cut back seam allowance at the lower edge of inner collar at a length of ca.  $3 \text{cm} (1 \text{ 1/4}^{\circ})$ . Sew in zipper with a normal presser foot.



Turn over collar and hem. Stitching should be as far away to open and close zipper without problems.

7. At the collar pin together the seam allowance of neckline, inner and outer collar exactly. Sew along the stitching of the stay tape. Take care to sew within the seam allowance. Start and end about 5cm (2") in front of the zipper (arrows).



Cut back seam allowance, lay stay tape on top and sew stay tape to neckli