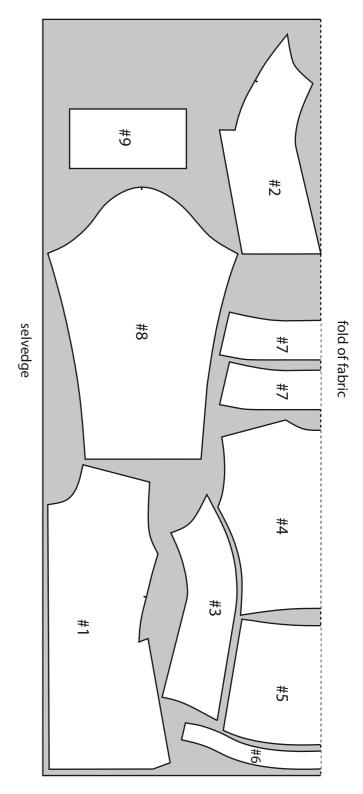

#### Pieces:

#1 front: cut 2 #2 side front: cut 2 #3 side back cut 2

#4 upper back: cut 1 in fold of fabric #5 lower back: cut 1 in fold of fabric #6 hem facing: cut 1 in fold of fabric

#7 collar: cut 2 in fold of fabric

#8 sleeve: cut 2 #9 cuff: cut 2 #10 pocket: cut 4

5/8" seam allowance included, hem 1 3/16" included 1,5 cm seam allowance included, hem 3cm included

## Diagram #1 Bogen #1