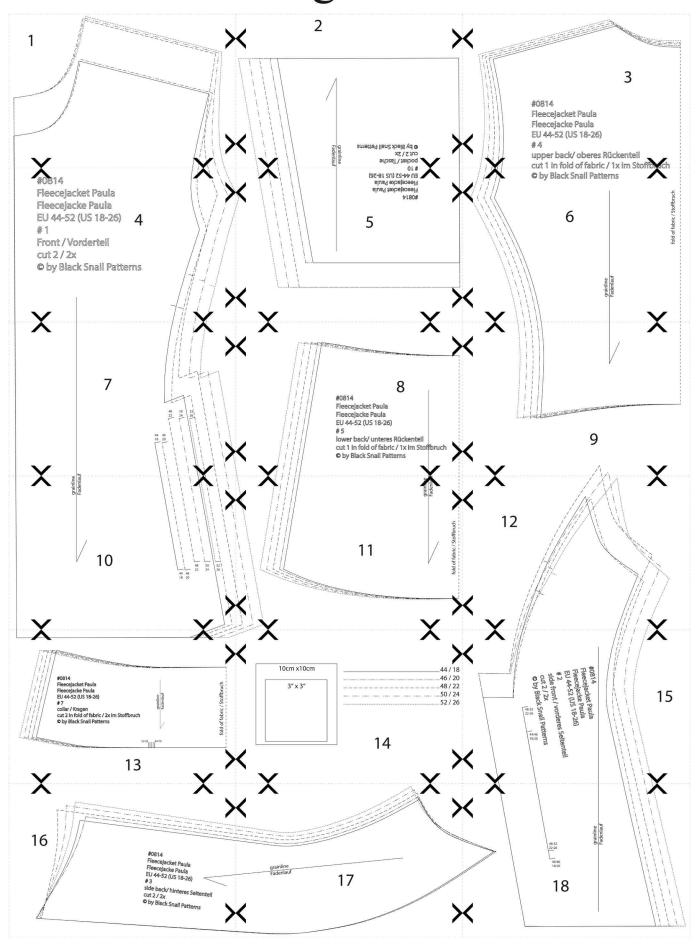

#### Pieces:

#1 front: cut 2 #2 side front: cut 2 #3 side back cut 2

#4 upper back: cut 1 in fold of fabric #5 lower back: cut 1 in fold of fabric #6 hem facing: cut 1 in fold of fabric

#7 collar: cut 2 in fold of fabric

#8 sleeve: cut 2 #9 cuff: cut 2 #10 pocket: cut 4

5/8" seam allowance included, hem 1 3/16" included 1,5 cm seam allowance included, hem 3cm included

# Diagram #2 Bogen #2

#0814 Fleecejacket Paula Fleecejacke Paula EU 44-52 (US 18-26) #4 upper back/ oberes Rückenteil cut 1 in fold of fabric / 1x im Stoffbrach #0814 Fleecejacket Paula Fleecejacke Paula EU 44-52 (US 18-26) #1 Front / Vorderteil cut 2 / 2x © by Black Snail Patterns