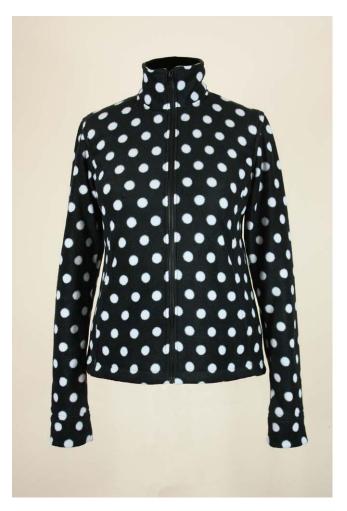

### Fleece Jacket







#### Sewing instruction

1. Cut out all pieces, pocket from Nylon tricot

Note, iron polyester fabrics with care at low temperatures.

2. Sew pocket pouch to front and side front, right sides together. Lay pocket pouch to the side and topstitch.



3. Pin front and side front, right sides together, pocket pouches should match exactly. Sew front and side front together, leave opening for pocket (1). Sew pocket pouches at top edge (2). Serge with an overlock stitch.



Fold seam allowance toward front part, pocket pouches should match centre front, baste.

Turn to right side, and topstitch with the width of your presser foot. Leave pocket open. Open pocket and pull it over the arm bed of your sewing machine and topstitch pocket opening.



- 4. Sew upper and lower back, right sides tog