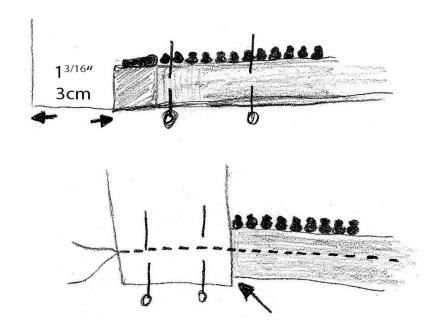

#### 6. Zipper

Pin zipper 3cm (1 3/16") above hem to centre front, turn up hem, pull edge a little bit to centre front (arrow).

At collar the zipper ends exactly at upper edge of collar. Turn down upper collar, cut back seam allowance at the lower edge of inner collar at a length of ca.  $3 \text{cm} (1 \text{ 1/4}^{\circ})$ . Sew in zipper with a normal presser foot.

Turn over collar and hem. Stitching should be as far away to open and close zipper without problems.

7. At the collar pin together the seam allowance of neckline, inner and outer collar exactly. Sew along the stitching of the stay tape. Take care to sew within the seam allowance. Start and end about 5cm (2") in front of the zipper (arrows).