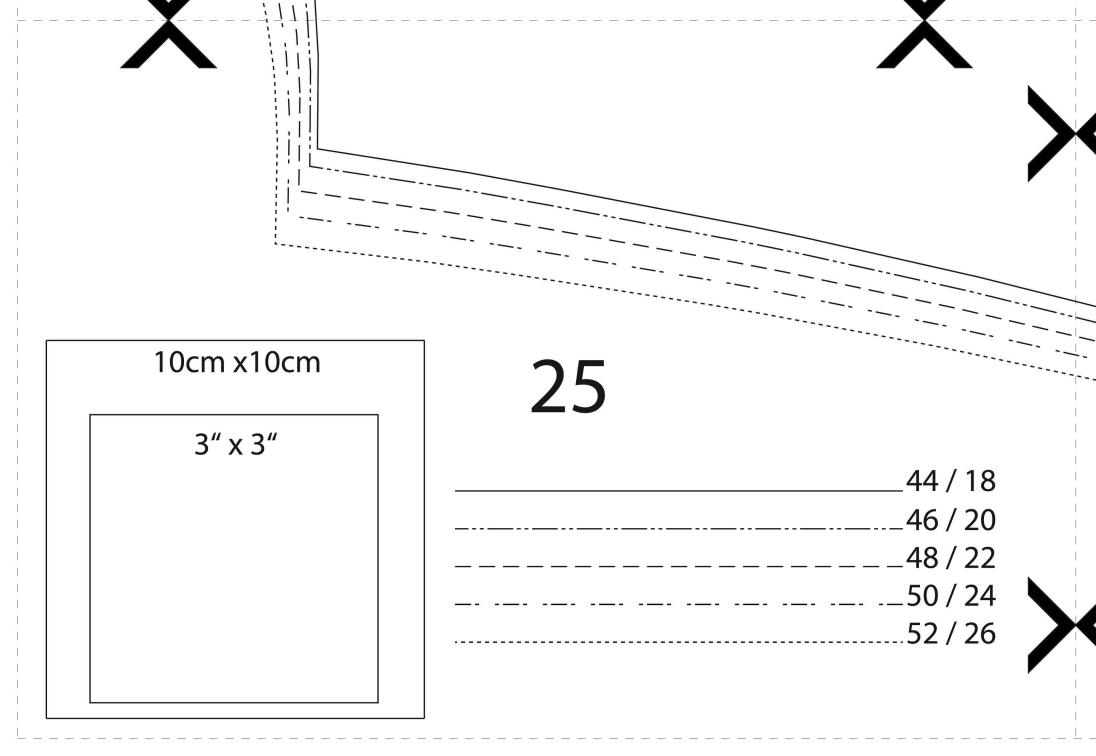

#8 sleeve: cut 2 #9 cuff: cut 2 #10 pocket: cut 4

5/8" seam allowance included, hem 1 3/16" included 1,5 cm seam allowance included, hem 3cm included

| 10cm x10cm |  |
|------------|--|
| 3" x 3"    |  |
|            |  |
|            |  |
|            |  |
|            |  |

| <br>_44 / 18 |
|--------------|
| <br>_46 / 20 |
| <br>_48 / 22 |
| <br>_50/24   |
| <br>52 / 26  |