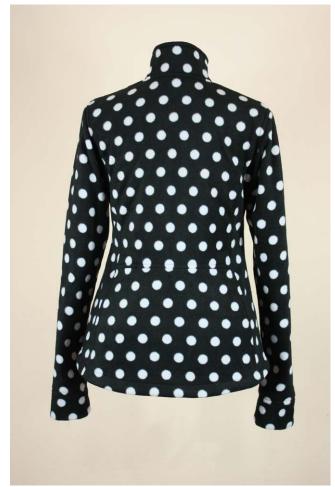

### Fleece Jacket







#### Sewing instruction

1. Cut out all pieces, pocket from Nylon tricot

Note, iron polyester fabrics with care at low temperatures.

2. Sew pocket pouch to front and side front, right sides together. Lay pocket pouch to the side and topstitch.



3. Pin front and side front, right sides together, pocket pouches should match exactly. Sew front and side front together, leave opening for pocket (1). Sew pocket pouches at top edge (2). Serge with an overlock stitch.



Fold seam allowance toward front part, pocket pouches should match centre front, baste.

Turn to right side, and topstitch with the width of your presser foot. Leave pocket open. Open pocket and pull it over the arm bed of your sewing machine and topstitch pocket opening.



- 4. Sew upper and lower back, right sides toget