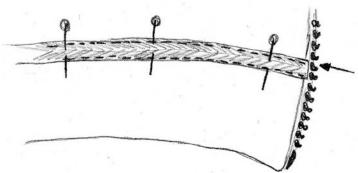

Turn over collar and hem. Stitching should be as far away to open and close zipper without problems.

7. At the collar pin together the seam allowance of neckline, inner and outer collar exactly. Sew along the stitching of the stay tape. Take care to sew within the seam allowance. Start and end about 5cm (2") in front of the zipper (arrows).

Cut back seam allowance, lay stay tape on top and sew stay tape to neckline from the inside of the jacket like shown at the picture below.

- 8. Sew in sleeves, fold seam allowance to jacket and topstitch from right side with the width of your presser foot.
- 9. Sew hem facing to back part, iron, close side seams and sleeves, iron carefully.
- 10. Cuffs: Pin short edges right sides together and sew, open seam allowance and iron. Fold cuff in the middle and pin to sleeve matching seams of sleeve and cuff. Sew, fold seam allowance to sleeves and topstitch from the right side.
- 11. Turn in hem, topstitch 2cm (3/4") from the edge at hem, topstitch with the width of your presser foot along zipper and collar.