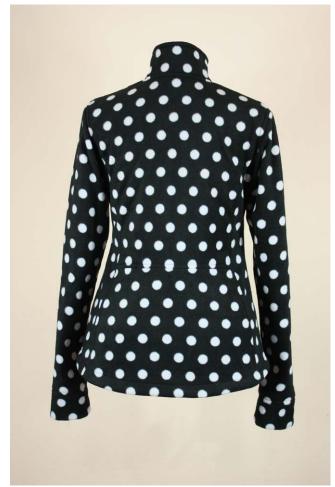

## Fleece Jacket

### Fleecejacket "Paula" Size US 8-18 (EU 34-44)

Recommended fabric: fleece, Nylon tricot fabric for pockets

Fabric required: 1.8 yd. with a width of 55" / 160cm with a width of 140cm

Zipper: 25 1/2" / 65cm