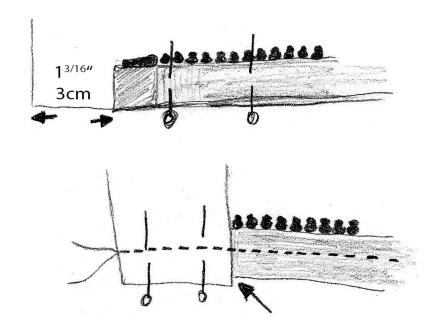

#### 6. Zipper

Pin zipper 3cm (1 3/16") above hem to centre front, turn up hem, pull edge a little bit to centre front (arrow).

At collar the zipper ends exactly at upper edge of collar. Turn down upper collar, cut back seam allowance at the lower edge of inner collar at a length of ca.  $3 \text{cm} (1 \text{ 1/4}^{\circ})$ . Sew in zipper with a normal presser foot.