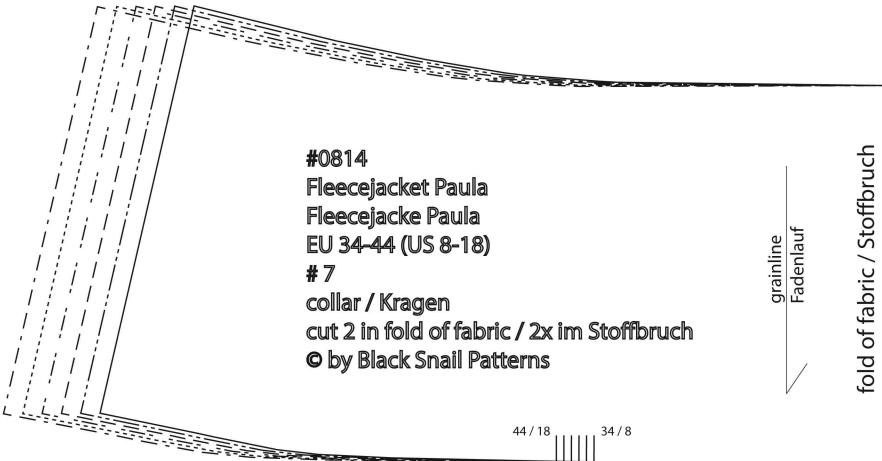

#### Pieces:

#1 front: cut 2

#2 side front: cut 2

#3 side back cut 2

#4 upper back: cut 1 in fold of fabric

#5 lower back: cut 1 in fold of fabric

#6 hem facing: cut 1 in fold of fabric

#7 collar: cut 2

#8 sleeve: cut 2

#9 cuff: cut 2

#10 pocket: cut 4

5/8" seam allowance included, hem 1 3/16" included 1,5 cm seam allowance included, hem 3cm included