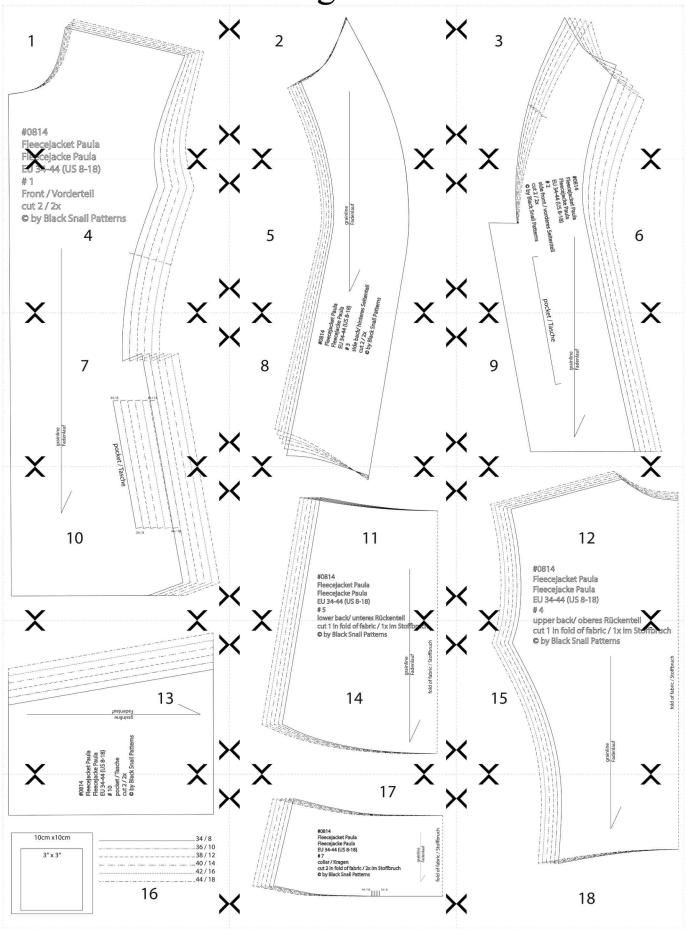

#### Pieces:

#1 front: cut 2

#2 side front: cut 2

#3 side back cut 2

#4 upper back: cut 1 in fold of fabric

#5 lower back: cut 1 in fold of fabric

#6 hem facing: cut 1 in fold of fabric

#7 collar: cut 2

#8 sleeve: cut 2

#9 cuff: cut 2

#10 pocket: cut 4

5/8" seam allowance included, hem 1 3/16" included 1,5 cm seam allowance included, hem 3cm included

## Diagram #1

Bogen #1