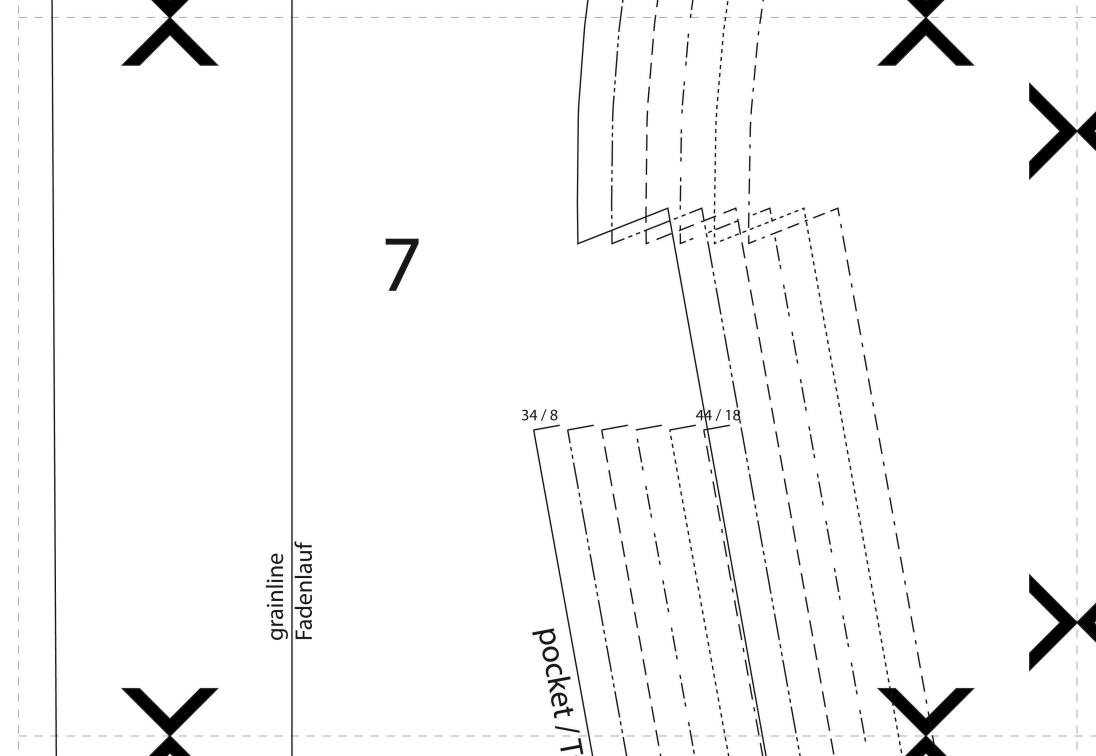

#### Pieces:

#1 front: cut 2

#2 side front: cut 2

#3 side back cut 2

#4 upper back: cut 1 in fold of fabric

#5 lower back: cut 1 in fold of fabric

#6 hem facing: cut 1 in fold of fabric

#7 collar: cut 2