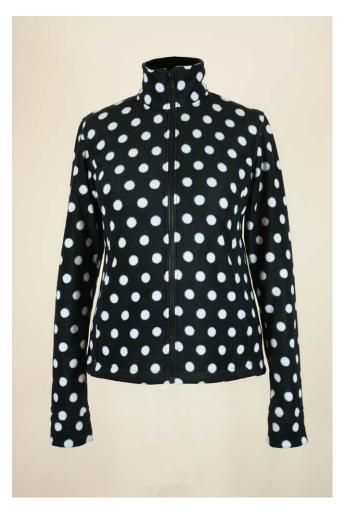

## Fleece Jacket

### Fleecejacket "Paula" Size US 8-18 (EU 34-44)

Recommended fabric: fleece, Nylon tricot fabric for pockets

Fabric required: 1.8 yd. with a width of 55" / 160cm with a width of 140cm

Zipper: 25 1/2" / 65cm