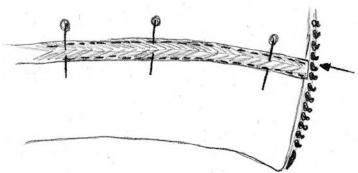

Cut back seam allowance, lay stay tape on top and sew stay tape to neckline from the inside of the jacket like shown at the picture below.

- 8. Sew in sleeves, fold seam allowance to jacket and topstitch from right side with the width of your presser foot.
- 9. Sew hem facing to back part, iron, close side seams and sleeves, iron carefully.
- 10. Cuffs: Pin short edges right sides together and sew, open seam allowance and iron. Fold cuff in the middle and pin to sleeve matching seams of sleeve and cuff. Sew, fold seam allowance to sleeves and topstitch from the right side.
- 11. Turn in hem, topstitch 2cm (3/4") from the edge at hem, topstitch with the width of your presser foot along zipper and collar.