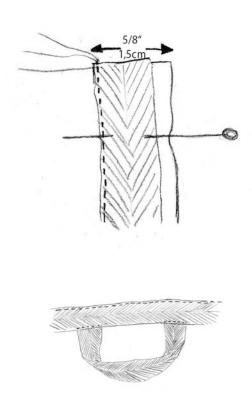

Turn over collar and hem. Stitching should be as far away to open and close zipper without problems.

7. At the collar pin together the seam allowance of neckline, inner and outer collar exactly. Sew along the stitching of the stay tape. Take care to sew within the seam allowance. Start and end about 5cm (2") in front of the zipper (arrows).

Cut back seam allowance, lay stay tape on top and sew stay tape to neckline from the inside of the jacket like shown at the picture below.

- 8. Sew in sleeves, fold seam allowance to jacket and topstitch from right side with the width of your presser foot.
- 9. Sew hem facing to back part, iron, close side seams and sleeves, iron carefully.
- 10. Cuffs: Pin short edges right sides together and sew, open seam allowance and iron. Fold cuff in the middle and pin to sleeve matching seams of sleeve and cuff. Sew, fold seam allowance to sleeves and topstitch from the right side.
- 11. Turn in hem, topstitch 2cm (3/4") from the edge at hem, topstitch with the width of your presser foot along zipper and collar.

Stay tape: length: 22" / 55cm width: 3/8"-5/8" / 1-1,5cm