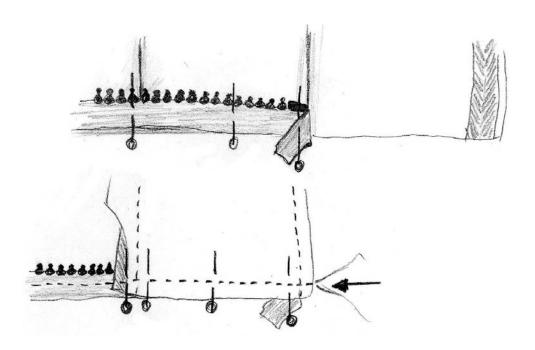

#### 6. Zipper

Pin zipper 3cm (1 3/16") above hem to centre front, turn up hem, pull edge a little bit to centre front (arrow).

At collar the zipper ends exactly at upper edge of collar. Turn down upper collar, cut back seam allowance at the lower edge of inner collar at a length of ca.  $3 \text{cm} (1 \text{ 1/4}^{\circ})$ . Sew in zipper with a normal presser foot.

Turn over collar and hem. Stitching should be as far away to open and close zipper without problems.

7. At the collar pin together the seam allowance of neckline, inner and outer collar exactly. Sew along the stitching of the stay tape. Take care to sew within the seam allowance. Start and end about 5cm (2") in front of the zipper (arrows).