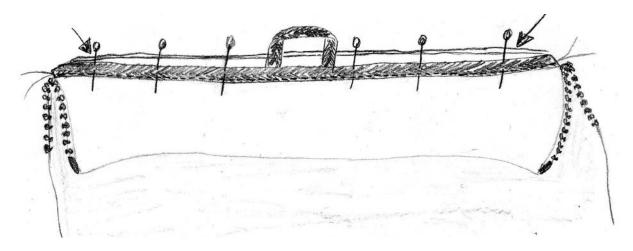

Turn over collar and hem. Stitching should be as far away to open and close zipper without problems.

7. At the collar pin together the seam allowance of neckline, inner and outer collar exactly. Sew along the stitching of the stay tape. Take care to sew within the seam allowance. Start and end about 5cm (2") in front of the zipper (arrows).

Cut back seam allowance, lay stay tape on top and sew stay tape to neckline from the inside of the jacket like shown at the picture below.

- 8. Sew in sleeves, fold seam allowance to jacket and topstitch from right side with the width of your presser foot.
- 9. Sew hem facing to back part, iron, close side seams and sleeves, iron carefully.
- 10. Cuffs: Pin short edges right sides together and sew, open seam allowance and iron. Fold cuff in the middle and pin to sleeve matching seams of sleeve and cuff. Sew, fold seam allowance to sleeves and topstitch from the right side.
- 11. Turn in hem, topstitch 2cm (3/4") from the edge at hem, topstitch with the width of your presser foot along zipper and collar.