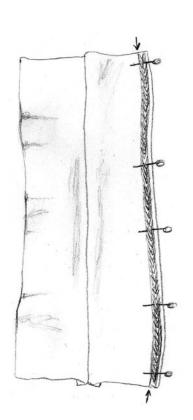

Turn over collar and hem. Stitching should be as far away to open and close zipper without problems.

7. At the collar pin together the seam allowance of neckline, inner and outer collar exactly. Sew along the stitching of the stay tape. Take care to sew within the seam allowance. Start and end about 5cm (2") in front of the zipper (arrows).

Cut back seam allowance, lay stay tape on top and sew stay tape to neckline from the inside of the jacket like shown at the picture below.

- 8. Sew in sleeves, fold seam allowance to jacket and topstitch from right side with the width of your presser foot.
- 9. Sew hem facing to back part, iron, close side seams and sleeves, iron carefully.
- 10. Cuffs: Pin short edges right sides together and sew, open seam allowance and iron. Fold cuff in the middle and pin to sleeve matching seams of sleeve and cuff. Sew, fold seam allowance to sleeves and topstitch from the right side.
- 11. Turn in hem, topstitch 2cm (3/4") from the edge at hem, topstitch with the width of your presser foot along zipper and collar.