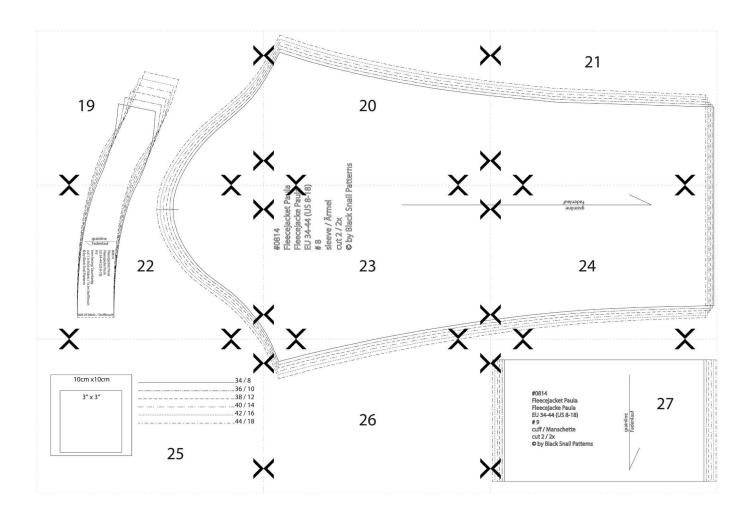

#### Pieces:

#1 front: cut 2

#2 side front: cut 2

#3 side back cut 2

#4 upper back: cut 1 in fold of fabric

#5 lower back: cut 1 in fold of fabric

#6 hem facing: cut 1 in fold of fabric

#7 collar: cut 2

#8 sleeve: cut 2

#9 cuff: cut 2

#10 pocket: cut 4

5/8" seam allowance included, hem 1 3/16" included 1,5 cm seam allowance included, hem 3cm included

## Diagram #2

## Bogen #2

| 10cm x10cm |  |
|------------|--|
| 3" x 3"    |  |
|            |  |
|            |  |
|            |  |
|            |  |

| _34/8        |
|--------------|
| <br>36/10    |
| <br>_38 / 12 |
| <br>40 / 14  |
| <br>.42 / 16 |
| <br>44/18    |