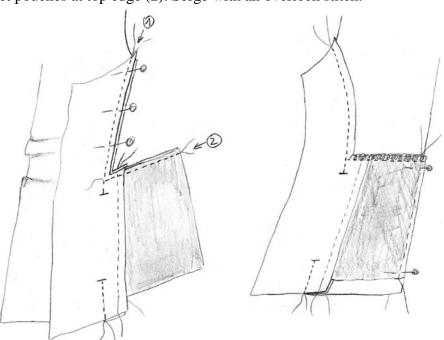

3. Pin front and side front, right sides together, pocket pouches should match exactly. Sew front and side front together, leave opening for pocket (1). Sew pocket pouches at top edge (2). Serge with an overlock stitch.

Fold seam allowance toward front part, pocket pouches should match centre front, baste.

Turn to right side, and topstitch with the width of your presser foot. Leave pocket open. Open pocket and pull it over the arm bed of your sewing machine and topstitch pocket opening.