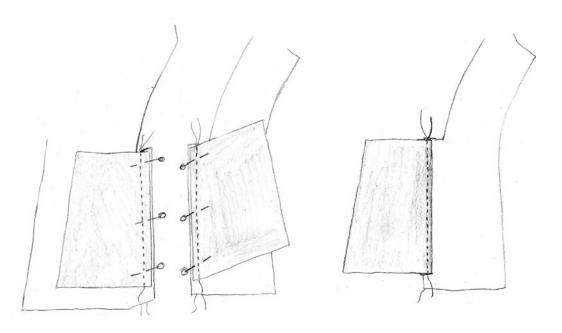

3. Pin front and side front, right sides together, pocket pouches should match exactly. Sew front and side front together, leave opening for pocket (1). Sew pocket pouches at top edge (2). Serge with an overlock stitch.

Fold seam allowance toward front part, pocket pouches should match centre front, baste.

Turn to right side, and topstitch with the width of your presser foot. Leave pocket open. Open pocket and pull it over the arm bed of your sewing machine and topstitch pocket opening.