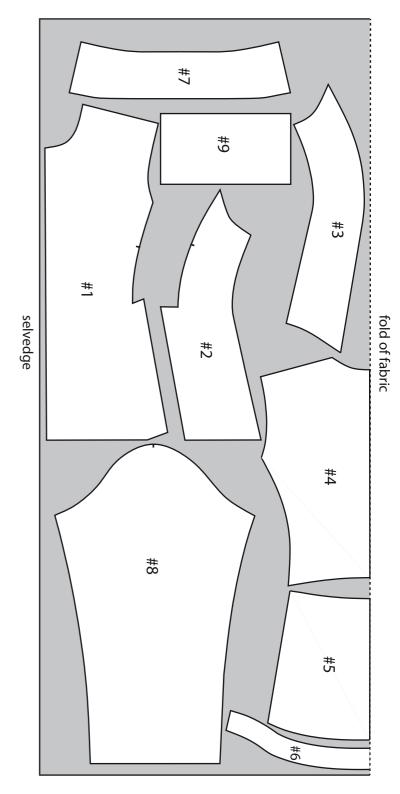

#### Pieces:

#1 front: cut 2

#2 side front: cut 2

#3 side back cut 2

#4 upper back: cut 1 in fold of fabric

#5 lower back: cut 1 in fold of fabric

#6 hem facing: cut 1 in fold of fabric

#7 collar: cut 2

#8 sleeve: cut 2

#9 cuff: cut 2

#10 pocket: cut 4

5/8" seam allowance included, hem 1 3/16" included 1,5 cm seam allowance included, hem 3cm included