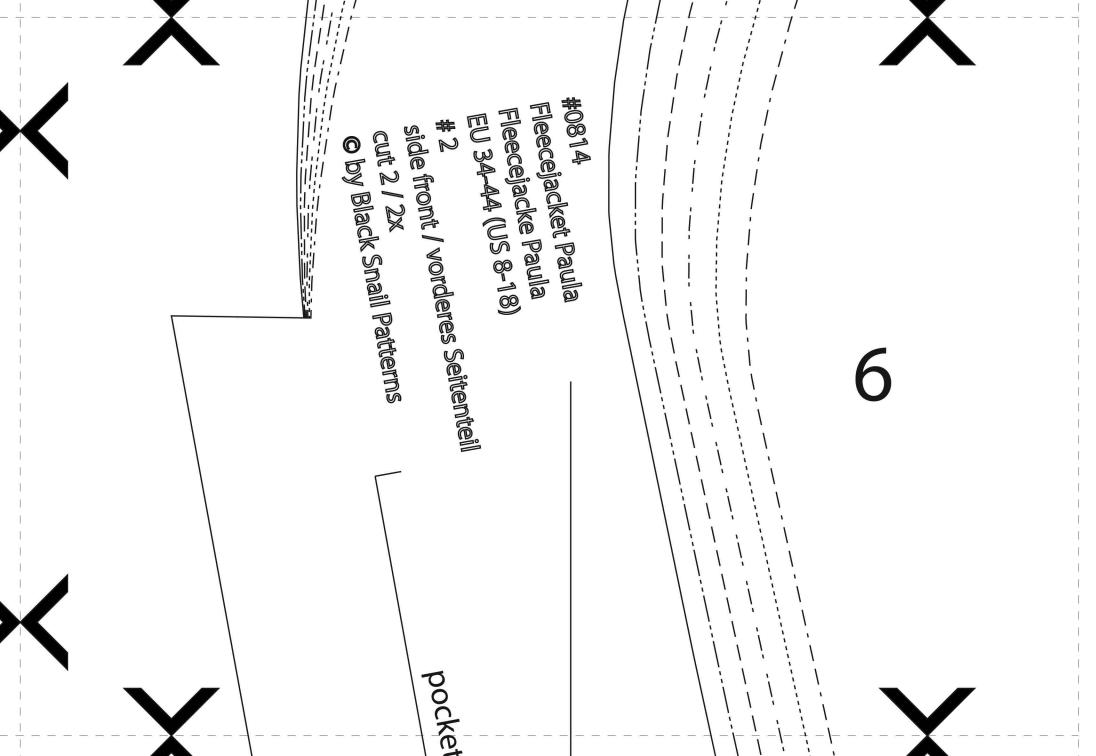

#### Pieces:

#1 front: cut 2

#2 side front: cut 2

#3 side back cut 2

#4 upper back: cut 1 in fold of fabric

#5 lower back: cut 1 in fold of fabric

#6 hem facing: cut 1 in fold of fabric

#7 collar: cut 2