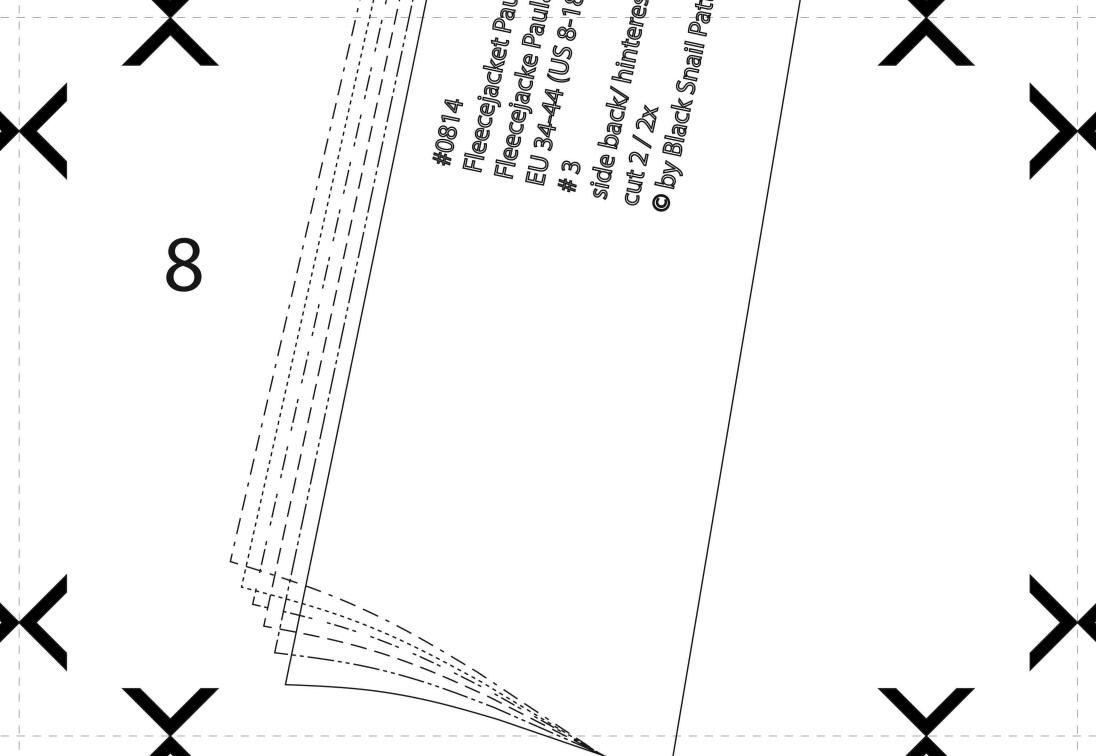

#### Pieces:

#1 front: cut 2

#2 side front: cut 2

#3 side back cut 2

#4 upper back: cut 1 in fold of fabric

#5 lower back: cut 1 in fold of fabric

#6 hem facing: cut 1 in fold of fabric

#7 collar: cut 2