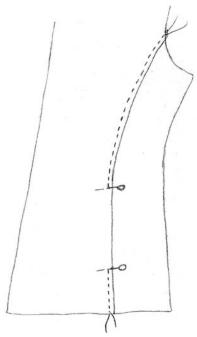

3. Pin front and side front, right sides together, pocket pouches should match exactly. Sew front and side front together, leave opening for pocket (1). Sew pocket pouches at top edge (2). Serge with an overlock stitch.

Fold seam allowance toward front part, pocket pouches should match centre front, baste.

Turn to right side, and topstitch with the width of your presser foot. Leave pocket open. Open pocket and pull it over the arm bed of your sewing machine and topstitch pocket opening.