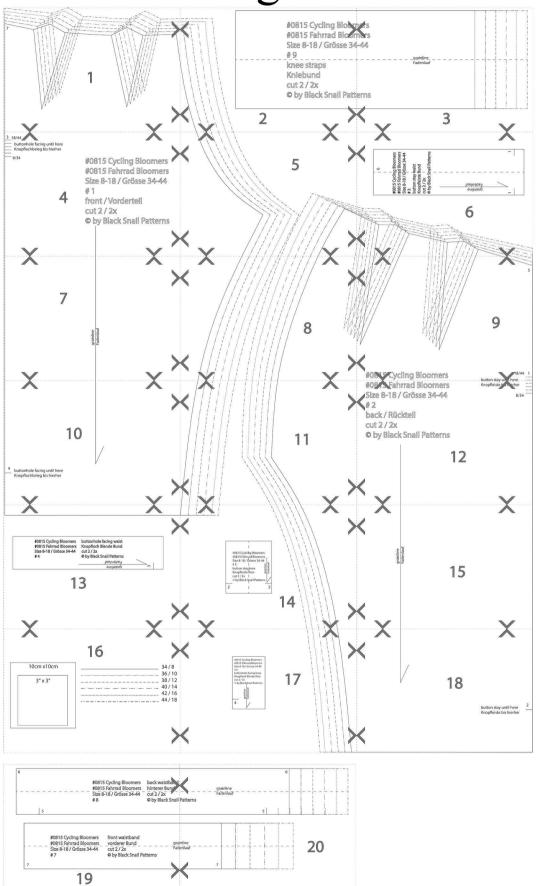

Pieces:

#1 front: cut 2

#2 back: cut 2

#3 button stay waist: cut 2

#4 buttonhole facing waist: cut 2

#5 button stay knee: cut 2

#6 button hole facing knee: cut 2

#7 front waistband cut 1

#8 back waistband cut 1

#9 knee straps: cut 2

# Diagram Bogen