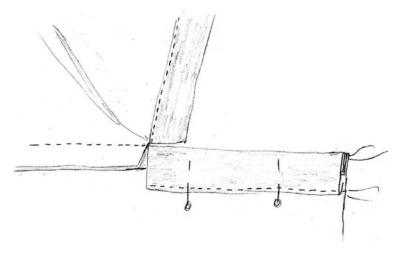

Prepare knee straps. Fold pieces lengthwise, right sides together, sew along short edges, fold in seam allowance of inner part while sewing. Turn inside out, press. Sew knee strap to the pant legs, at the inside sew on straps by hand.

Close darts, close crotch seam, either as flat felled seam or as French seam.

Prepare waistband: Fold in seam allowances and press, fold straps lengthwise, right sides together, sew along short edges. Turn inside out. Pin waistband to the trousers, fold all darts towards center back, sew through all layers.

Mark position of buttonholes and sew, sew on buttons.