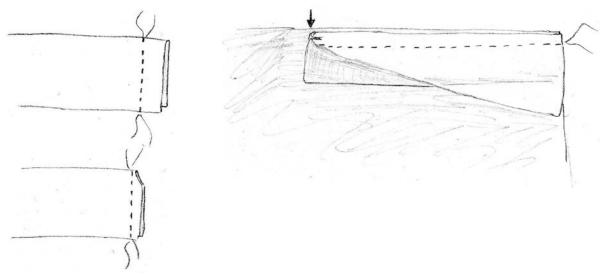

Prepare knee straps. Fold pieces lengthwise, right sides together, sew along short edges, fold in seam allowance of inner part while sewing. Turn inside out, press. Sew knee strap to the pant legs, at the inside sew on straps by hand.