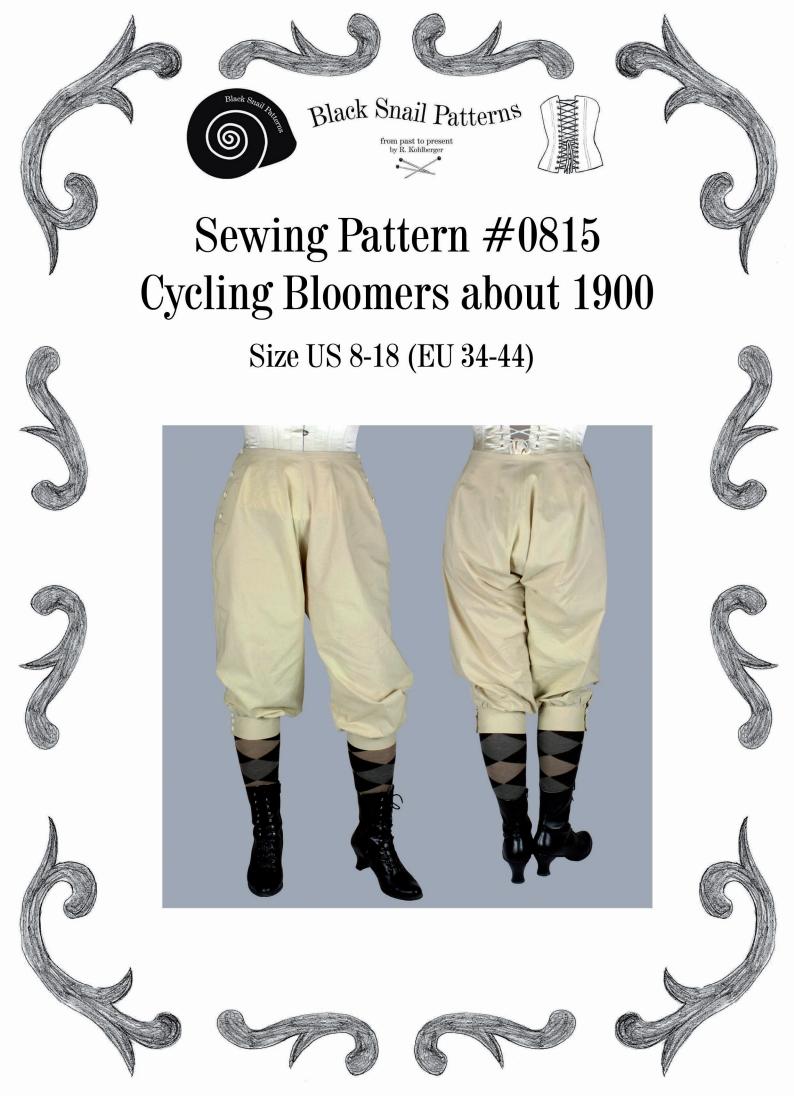

## Sewing instructions

The bloomers have a closed crotch seam, they will be closed with buttons at the waistband. The knee straps are closed with buttons too.

Prepare button stays: Fold straps for the button stays lengthwise, right sides together. Sew along one of the short edges. Trim seam allowance, turn inside out, press. Open the strap again and pin to the back trouser, just with one layer, sew. Clip seam allowance of back trouser at the end of the seam.

Fold inside the loose SM, fold button stay over the seam and pin to the trouser so that the edge will overlap the seam a little bit. Sew from the right side exactly along the seam.

Prepare straps for buttonhole facing: fold up seam allowance of the lower edge and sew to front trouser.