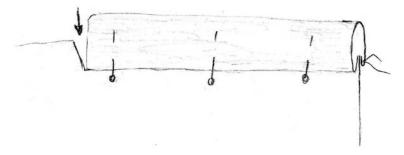

Close darts, close crotch seam, either as flat felled seam or as French seam.

Prepare waistband: Fold in seam allowances and press, fold straps lengthwise, right sides together, sew along short edges. Turn inside out. Pin waistband to the trousers, fold all darts towards center back, sew through all layers.

Mark position of buttonholes and sew, sew on buttons.