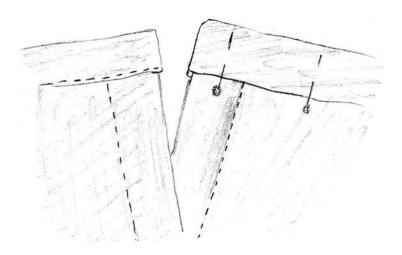

## Sewing instructions

The bloomers have a closed crotch seam, they will be closed with buttons at the waistband. The knee straps are closed with buttons too.

Prepare button stays: Fold straps for the button stays lengthwise, right sides together. Sew along one of the short edges. Trim seam allowance, turn inside out, press. Open the strap again and pin to the back trouser, just with one layer, sew. Clip seam allowance of back trouser at the end of the seam.

Fold inside the loose SM, fold button stay over the seam and pin to the trouser so that the edge will overlap the seam a little bit. Sew from the right side exactly along the seam.

Prepare straps for buttonhole facing: fold up seam allowance of the lower edge and sew to front trouser.