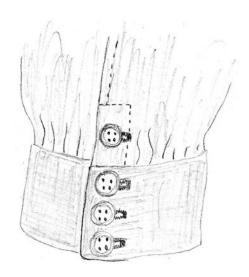

## Sewing instructions

The bloomers have a closed crotch seam, they will be closed with buttons at the waistband. The knee straps are closed with buttons too.

Prepare button stays: Fold straps for the button stays lengthwise, right sides together. Sew along one of the short edges. Trim seam allowance, turn inside out, press. Open the strap again and pin to the back trouser, just with one layer, sew. Clip seam allowance of back trouser at the end of the seam.

Fold inside the loose SM, fold button stay over the seam and pin to the trouser so that the edge will overlap the seam a little bit. Sew from the right side exactly along the seam.

Prepare straps for buttonhole facing: fold up seam allowance of the lower edge and sew to front trouser.

Mark position of buttonholes and sew, sew on buttons.