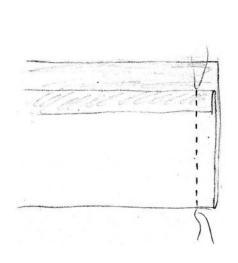

Fold inside the loose SM, fold button stay over the seam and pin to the trouser so that the edge will overlap the seam a little bit. Sew from the right side exactly along the seam.

Prepare straps for buttonhole facing: fold up seam allowance of the lower edge and sew to front trouser.

Close side seams respecting marks. Fold in seam allowance of buttonhole facing, fold over the edge and stitch down.

Perform the side seam as a flat felled seam. Trim back seam allowance of the front trouser, fold over the seam allowance of the back trouser and stitch down. Line up button stays