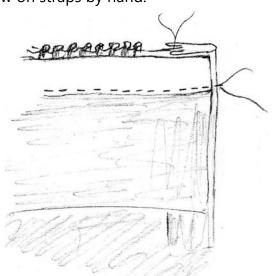

Prepare knee straps. Fold pieces lengthwise, right sides together, sew along short edges, fold in seam allowance of inner part while sewing. Turn inside out, press. Sew knee strap to the pant legs, at the inside sew on straps by hand.